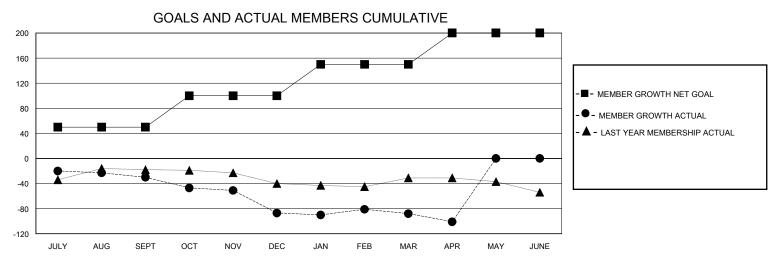

## **GMT**: **LOCATION CALIFORNIA GMT CA** Clubs **Members RESULTS FOR 2019-2020 RESULTS FOR 2019-2020** NEW CLUB GOAL **NEW CLUBS** DROPPED CLUBS QUARTER MEMBER GROWTH NET MEMBER GROWTH DROPPED QUARTER **GOAL** MEMBERS ACTUAL **ACTUAL** (including transfers) 0 0 50 68 84 JULY/AUG/SEPT JULY/AUG/SEPT 0 0 1 82 50 28 OCT/NOV/DEC OCT/NOV/DEC 0 0 50 47 41 JAN/FEB/MAR JAN/FEB/MAR

APR/MAY/JUNE

50

0

0

0

APR/MAY/JUNE

0

| DROPPED CLUBS: 2 |     | 36 CLUBS OF 55 ADDED 1 OR MORE NEW MEMBERS | GENDER DISTRIBUTION                |                |     |
|------------------|-----|--------------------------------------------|------------------------------------|----------------|-----|
|                  |     | NEW MEMBER (6                              | MALE                               | 1,471 (78.87%) |     |
|                  |     |                                            | FEMALE                             | 394 (21.13%)   |     |
| DROPPED MEMBERS  |     |                                            |                                    |                |     |
| DECEASED         | 31  | CLICK HERE FOR CUMULATIVE MEMBERSHIP DATA  | TOTAL FAMILY UNIT MEMBERS          |                | 296 |
| CLUB CANCELLED   | 7   |                                            | FAMILY MEMBERS PAYING HALF 15 DUES |                | 454 |
| OTHER            | 182 |                                            |                                    |                | 151 |
| TOTAL            | 220 |                                            |                                    |                |     |