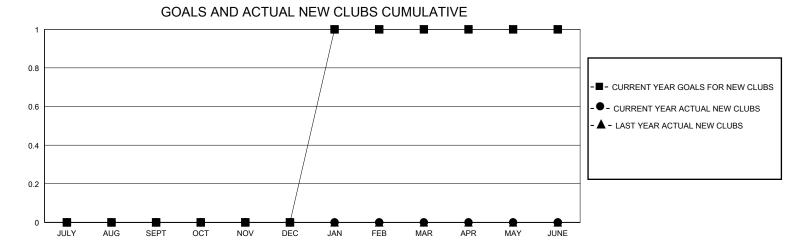

## **GMT**: **LOCATION CALIFORNIA GMT CA** Clubs **Members RESULTS FOR 2019-2020 RESULTS FOR 2019-2020** NEW CLUB GOAL **NEW CLUBS** DROPPED CLUBS QUARTER MEMBER GROWTH NET MEMBER GROWTH DROPPED QUARTER **GOAL** MEMBERS ACTUAL **ACTUAL** (including transfers) 0 0 50 68 84 JULY/AUG/SEPT JULY/AUG/SEPT 0 0 1 82 50 28 OCT/NOV/DEC OCT/NOV/DEC 0 0 50 47 41 JAN/FEB/MAR JAN/FEB/MAR